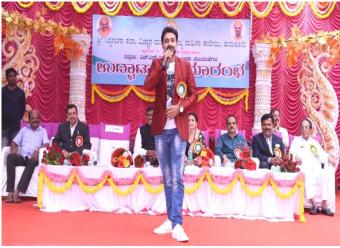

## Spoorthi Cultural Fest Report2019-2020

'SPOORTHI', the cultural festival of the college for the year 2019-2020 along with NSS and sports activities of the college was inaugurated on 31st July 2019 in the college premises. One of the finalists of ZeeKannada "SAREGAMAPA" singing competition Sri. Sri. Harsha inaugurated the function. The stage was shared by TV artist Kum. Vaishnavi.

Sri Harsha inspired the students through his speech emphasizing the importance, need and pride of a mother tongue. SPOOTRHI 2019-2020 pamphlets were released.

Sri. Dr. D N Yogeeswarappa, Coordinator of First Grade colleges of Sree Siddaganga Education Society, addressed the gathering. Merit students of 2018-19 batch were honored with cash prizes. SPOORTHI 2019-2020 convener Sri G Chiadanandamurthy, gave the introductory remarks. N E Pratap, Associate professor of English introduced the chief guest, SriHarsha. The other guest Kum. Vaishnavi was introduced by Smt. C V Shakuntala, Assistant Professor in Kannada. Dr K C Jayaswamy, principal of the college in his presidential remarks advised the students about the importance of active participation in extracurricular activities.