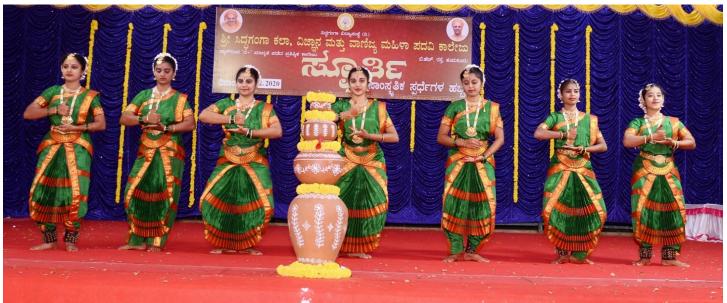

The college organized two days cultural fest "Spoorthi" from 06-02-2020 and 07-02-2020 with various events atcollege. The Function Began with Inaugural Prayer Song followed by Rangoli, Classical Singing, Bhavageethe and Cooking Without Fire competitions. On 07-02-2020, the Programmebegan with Fashion Show followed by Fancy dress, Drama, Folkdance and Modern Dance competitions.

**Classical dance** 

**Kannada and Hindi Modern Dance** 