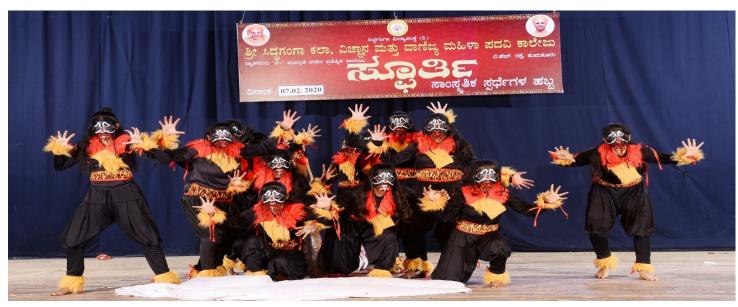

The college organized two days cultural fest "Spoorthi" from 06-02-2020 and 07-02-2020 with various events atcollege. The Function Began with Inaugural Prayer Song followed by Rangoli, Classical Singing, Bhavageethe and Cooking Without Fire competitions. On 07-02-2020, the Programmebegan with Fashion Show followed by Fancy dress, Drama, Folkdance and Modern Dance competitions.

## Skit

**Folk Dance** 

10/02/20