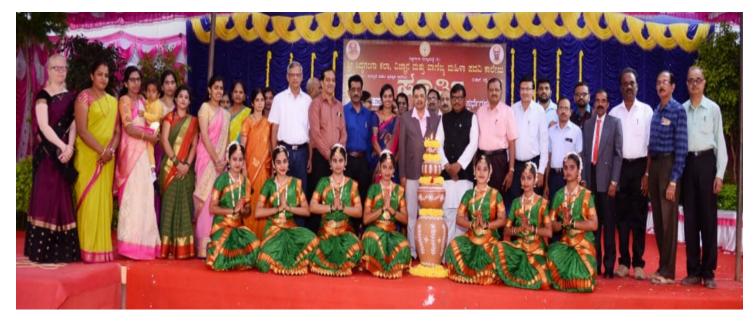

## Spoorthi Cultural Fest Report2019-2020

'SPOORTHI', the cultural festival of the college for the year 2019-2020 along with NSS and sports activities of the college was inaugurated on 31st July 2019 in the college premises. One of the finalists of ZeeKannada "SAREGAMAPA" singing competition Sri. Sri. Harsha inaugurated the function. The stage was shared by TV artist Kum. Vaishnavi.

Sri Harsha inspired the students through his speech emphasizing the importance, need and pride of a mother tongue. SPOOTRHI 2019-2020 pamphlets were released.

Sri. Dr. D N Yogeeswarappa, Coordinator of First Grade colleges of Sree Siddaganga Education Society, addressed the gathering. Merit students of 2018-19 batch were honored with cash prizes. SPOORTHI 2019-2020 convener Sri G Chiadanandamurthy, gave the introductory remarks. N E Pratap, Associate professor of English introduced the chief guest, SriHarsha. The other guest Kum. Vaishnavi was introduced by Smt. C V Shakuntala, Assistant Professor in Kannada. Dr K C Jayaswamy, principal of the college in his presidential remarks advised the students about the importance of active participation in extracurricular activities.

The programme was compered by Smt. Shwetha C. S., Lecturer in Kannada, NSS coordinator Sri.K. Dakshinamurthy and Physical Education Director Sri N Viswanand shared the place in the stage. Vote of thanks was proposed by Sri Jayashankara, Associate Professor of chemistry.