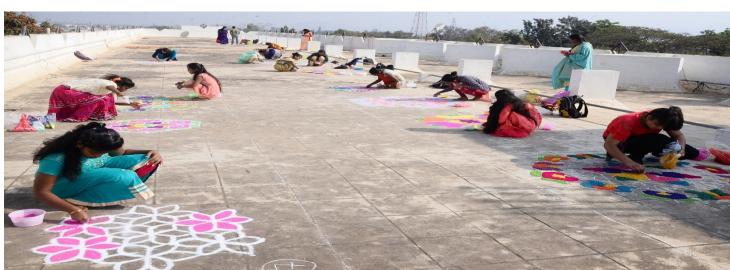

The college organized two days cultural fest "Spoorthi" from 06-02-2020 and 07-02-2020 with various events atcollege. The Function Began with Inaugural Prayer Song followed by Rangoli, Classical Singing, Bhavageethe and Cooking Without Fire competitions. On 07-02-2020, the Programmebegan with Fashion Show followed by Fancy dress, Drama, Folkdance and Modern Dance competitions.

## Rangoli

Fashion show-1. Traditional Round 2. Modern round

**Fancy Dress** 