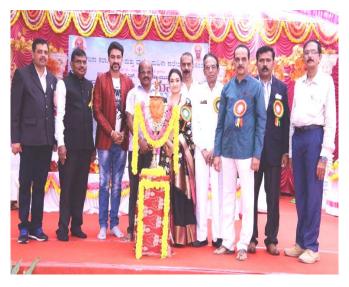

## Spoorthi Cultural Fest Report2019-2020

'SPOORTHI', the cultural festival of the college for the year 2019-2020 along with NSS and sports activities of the college was inaugurated on 31st July 2019 in the college premises. One of the finalists of ZeeKannada "SAREGAMAPA" singing competition Sri. Sri. Harsha inaugurated the function. The stage was shared by TV artist Kum. Vaishnavi.

Sri Harsha inspired the students through his speech emphasizing the importance, need and pride of a mother tongue. SPOOTRHI 2019-2020 pamphlets were released.

Sri. Dr. D N Yogeeswarappa, Coordinator of First Grade colleges of Sree Siddaganga Education Society, addressed the gathering. Merit students of 2018-19 batch were honored with cash prizes. SPOORTHI 2019-2020 convener Sri G Chiadanandamurthy, gave the introductory remarks. N E Pratap, Associate professor of English introduced the chief guest, SriHarsha. The other guest Kum. Vaishnavi was introduced by Smt. C V Shakuntala, Assistant Professor in Kannada. Dr K C Jayaswamy, principal of the college in his presidential remarks advised the students about the importance of active participation in extracurricular activities.