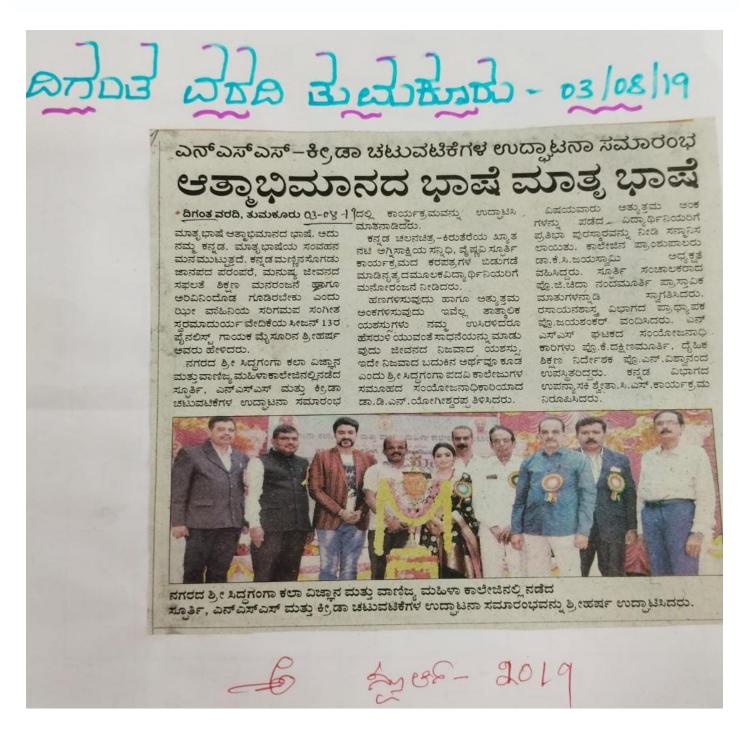

## Spoorthi Cultural Fest Report2019-2020

'SPOORTHI', the cultural festival of the college for the year 2019-2020 along with NSS and sports activities of the college was inaugurated on 31st July 2019 in the college premises. One of the finalists of ZeeKannada "SAREGAMAPA" singing competition Sri. Sri. Harsha inaugurated the function. The stage was shared by TV artist Kum. Vaishnavi.

Sri Harsha inspired the students through his speech emphasizing the importance, need and pride of a mother tongue. SPOOTRHI 2019-2020 pamphlets were released.

Sri. Dr. D N Yogeeswarappa, Coordinator of First Grade colleges of Sree Siddaganga Education Society, addressed the gathering. Merit students of 2018-19 batch were honored with cash prizes. SPOORTHI 2019-2020 convener Sri G Chiadanandamurthy, gave the introductory remarks. N E Pratap, Associate professor of English introduced the chief guest, SriHarsha. The other guest Kum. Vaishnavi was introduced by Smt. C V Shakuntala, Assistant Professor in Kannada. Dr K C Jayaswamy, principal of the college in his presidential remarks advised the students about the importance of active participation in extracurricular activities.

The programme was compered by Smt. Shwetha C. S., Lecturer in Kannada, NSS coordinator Sri.K. Dakshinamurthy and Physical Education Director Sri N Viswanand shared the place in the stage. Vote of thanks was proposed by Sri Jayashankara, Associate Professor of chemistry.