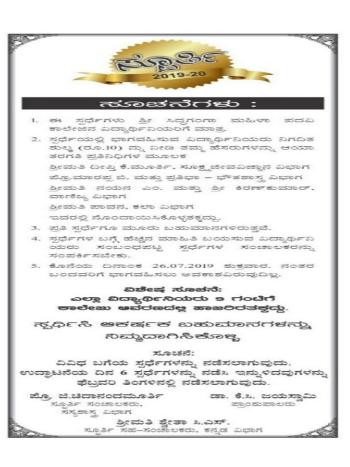

- 1. ಈ ಸ್ಪರ್ಧೆಗಳು ಮತ್ತು ಸ್ಟಾಲ್ಗಳು 'ಶ್ರೀ ಸಿದ್ಧಗಂಗಾ ಮಹಿಳಾ ಪದವಿ ಕಾಲೇಜಿನ'. ವಿದ್ಯಾರ್ಥಿನಿಯರಿಗೆ ಮಾತ್ರ.
- 2. ಸರ್ಧೆಯಲ್ಲಿ ಭಾಗವಹಿಸುವ ವಿದ್ಯಾರ್ಥಿನಿಯರು ನಿಗದಿತ ಶುಲ್ಕ (ರೂ.10/–) ದೊಂದಿಗೆ ತಮ್ಮ ಹೆಸರುಗಳನ್ನು

ಭೌತವಿಜ್ಞಾನ ಪ್ರೊಮಾರಪ್ಪ, ಶ್ರೀಮತಿ ಪ್ರತಿಭ, ಕು.ದಿವ್ಯಶೀ ಶ್ರೀಮತಿ ಪವಿತ್ಯ ಕು.ಮಂಜುಳ ಜೀವವಿಜ್ಞಾನ

ವಾಣಿಜ್ಯಶಾಸ್ತ ಶ್ರೀಮತಿ ನಯನ ಎಂ., ಶ್ರೀ ಕಿರಣ್ ಕುಮಾರ್

ಶ್ರೀಮತಿ ಪಾವನ ಬಿ.ಎಸ್. ಕು. ಸೌಮ್ಯ, ಕು. ಇಂದುಶ್ರೀ ಅವರುಗಳಲ್ಲಿ ನೋಂದಾಯಿಸಿಕೊಳ್ಳಬಹುದು.

- ಪ್ರತಿ ಸ್ಪರ್ಧೆಗೂ ಮೂರು ಬಹುಮಾನಗಳು ಮಾತ್ರ.
- 4. ಲಘು ನಾಟಕ ಸ್ಪರ್ಧೆ ಮತ್ತು ನೃತ್ಯ ಸ್ಪರ್ಧೆಯ ತಂಡದಲ್ಲಿ 8–10 ವಿದ್ಯಾರ್ಥಿನಿಯರು ಭಾಗವಹಿಸಬಹುದು.
- 5. ಸ್ಟಾಲ್ ಗಳನ್ನು ಇಡಲು ಬಯಸುವವರು ತಮ್ಮ ಹೆಸರುಗಳನ್ನು ನಿಗದಿತ ಶುಲ್ತ ರೂ.300/- (ಪ್ರತಿ ಸ್ಟಾಲ್ಗೆ) ಗಳೊಂದಿಗೆ ಪ್ರೊ,ವಿಶ್ವಾನಂದ, ದೈಹಿಕ ಶಿಕ್ಷಣ ನಿರ್ದೇಶಕರು, ದೈಹಿಕ ಶಿಕ್ಷಣ ವಿಭಾಗ ಇವರಲ್ಲಿ ನೋಂದಾಯಿಸಿಕೊಳ್ಳುವುದು.
- 6. ಸ್ಪರ್ಧೆ ಹಾಗೂ ಸ್ಪಾಲ್ ಗಳ ಬಗ್ಗೆ ಹೆಚ್ಚಿನ ಮಾಹಿತಿಯನ್ನು ಸಂಬಂಧಪಟ್ಟ ಸಂಚಾಲಕರಿಂದ ಪಡೆಯಬಹುದು.