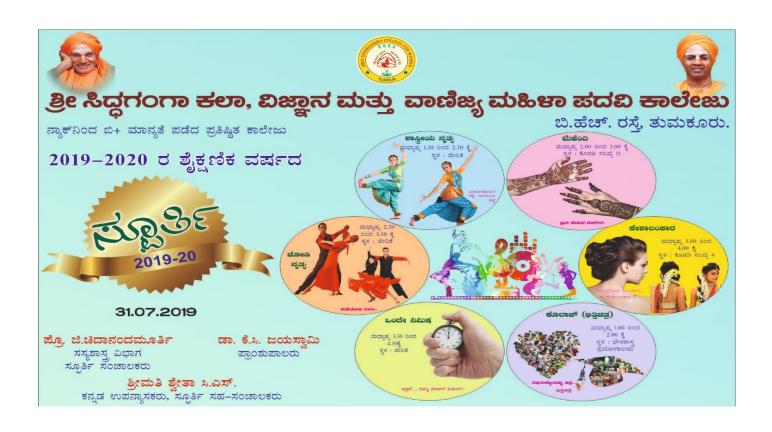

The Valedictory Function was not conducted due to Covid-19 pandemic Lockdown.

ಶ್ರೀ ಸಿದ್ಧಗಂಗಾ ಕಲಾ, ವಿಜ್ಞಾನ ಮತ್ತು ವಾಣಿಜ್ಯ ಮಹಿಳಾ ಕಾಲೇಜು, ತುಮಕೂರು-2

ನ್ಯಾಕ್ ನಿಂದ 'ಬಿ+' ಮಾನ್ಯತೆ ಪಡೆದ ಪ್ರತಿಷ್ಠಿತ ಕಾಲೇಜು

2019–20 ರ ಶೈಕ್ಷಣಿಕ ವರ್ಷದ ಸ್ವಾರ್ತಿ, ಎನ್.ಎಸ್.ಎಸ್. ಮತ್ತು ಕ್ರೀಡಾ ಚಟುವೞಕೆಗಳ

#### ಶ್ರೀ ಸಿದ್ದಗಂಗಾ ಕಲಾ, ವಿಜ್ಞಾನ ಮತ್ತು ಮಹಿಳಾ ಪದವಿ ಕಾಲೇಜು

ಬಿ.ಹೆಚ್. ರಸ್ತೆ, ತುಮಕೂರು

ನ್ಯಾಕ್ ನಿಂದ 'ಬಿ+' ಗ್ರೇಡ್ ಮಾನ್ಯತೆ ಪಡೆದಿದೆ

ಪರಮಪೂಜ್ಯ ಲಿಂಗೈಕ್ಯ ಡಾ. ಶ್ರೀ ಶ್ರೀ ಶಿವಕುಮಾರ ಮಹಾಸ್ವಾಮೀಜಿಯವರ ಮತ್ತು ಸಂಸ್ಥೆಯ ಅಧ್ಯಕ್ಷರಾದ ಶ್ರೀ ಶ್ರೀ ಸಿದ್ದಲಿಂಗ ಮಹಾಸ್ವಾಮೀಜಿಗಳವರ ದಿವ್ಯ ಆಶೀರ್ವಾದಗಳೊಂದಿಗೆ

## ಸಾಂಸ್ಕೃತಿಕ ಸ್ಪರ್ಧೆಗಳ ಸಂಭ್ರಮ

ದಿನಾಂಕ : 06-02-2020 ಮತ್ತು 07-02-2020ಗುರುವಾರ ಮತ್ತು ಶುಕ್ರವಾರ