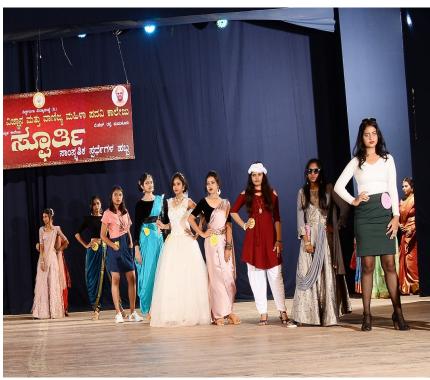

The college organized two days cultural fest "Spoorthi" from 06-02-2020 and 07-02-2020 with various events atcollege. The Function Began with Inaugural Prayer Song followed by Rangoli, Classical Singing, Bhavageethe and Cooking Without Fire competitions. On 07-02-2020, the Programmebegan with Fashion Show followed by Fancy dress, Drama, Folkdance and Modern Dance competitions.

## Rangoli

Fashion show-1. Traditional Round 2. Modern round

**Fancy Dress** 

FASHION SHOW (Traditional wear)

| SI.NO. | Name         | Class & Combination | Place |
|--------|--------------|---------------------|-------|
| 1      | Arpitha.G.L. | II B.Sc CZM         |       |
| 2      | Kavya.H.S.   |                     | I     |
| 3      | Jamuna.G.    | II BA HEP           | II    |
|        |              | I B.Sc CZM          | III   |

## FASHION SHOW (Modern wear)

| SI.NO. | Name                      | Class & Combination | Place |
|--------|---------------------------|---------------------|-------|
| 1      | Bindu.S.J.                |                     |       |
| 2      | Sahana.H.M.               | I B.Sc CZM          | I     |
| 3      | Deepika. Ramakrishnaiya   | II BA HEP           | П     |
|        | Deepika. Railiakrishnaiya | I B.Sc CBZ          | 111   |