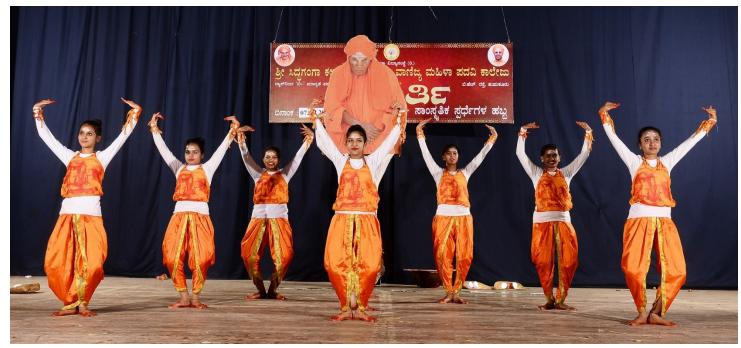

The college organized two days cultural fest "Spoorthi" from 06-02-2020 and 07-02-2020 with various events atcollege. The Function Began with Inaugural Prayer Song followed by Rangoli, Classical Singing, Bhavageethe and Cooking Without Fire competitions. On 07-02-2020, the Programmebegan with Fashion Show followed by Fancy dress, Drama, Folkdance and Modern Dance competitions.

ಪ್ರಾರ್ಥನಾ ನೃತ್ಯ ಮತ್ತು ಪ್ರಾಂಶುಪಾಲರಾದ ಕನ್ನಡ ನಾಡು ನುಡಿ ಸಹಿತವಾಗಿ ಡಾ.ಕೆ.ಸಿ.ಜಯಸ್ಕಾಮಿಯವರು ದೇಸಿ ಶೈಲಿಯಲ್ಲಿ

ಹಲವಾರು ಸ್ಪರ್ಧೆಗಳನ್ನು ವಿದ್ಯಾರ್ಥಿನಿಯರ ಪ್ರತಿಭೆಗಳ ಅನಾವರಣಕ್ಕೊಂದು ಅವಕಾಶ

ನೀಡುವುದಕ್ಕಾಗಿ ಏರ್ಪಡಿಸಲಾಗಿತ್ತು. ಮೂಲಕ ವಿದ್ಯಾರ್ಥಿನಿಯರ ಸರ್ವಾಂಗೀಣ