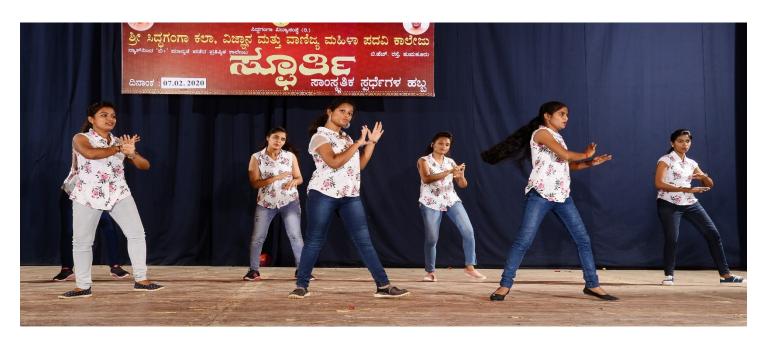

The college organized two days cultural fest "Spoorthi" from 06-02-2020 and 07-02-2020 with various events atcollege. The Function Began with Inaugural Prayer Song followed by Rangoli, Classical Singing, Bhavageethe and Cooking Without Fire competitions. On 07-02-2020, the Programmebegan with Fashion Show followed by Fancy dress, Drama, Folkdance and Modern Dance competitions.